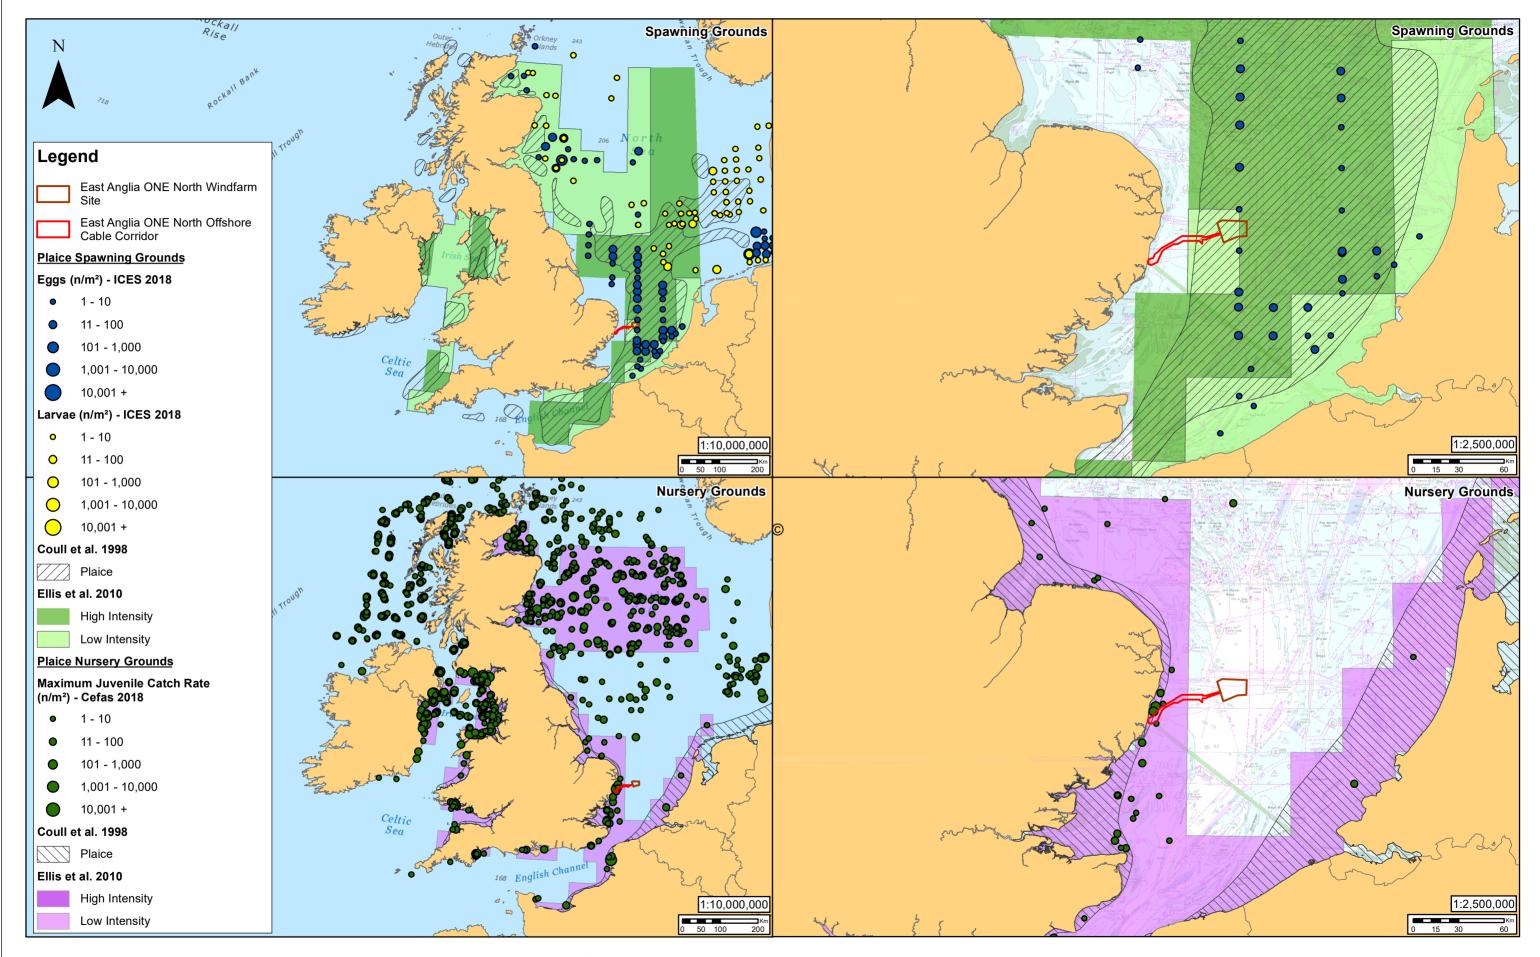

|  | SCOTTISHPOWER<br>RENEWABLES |     |            |                 |           |                                                                                                                                                                         | <sub>-C</sub> Scale @ A3                                                                                                                                                                                                                                                                                                                                                                                                                                                                                    |                                             | East Anglia ONE North | Drg No | EA1N-DEV-DRG | -IBR-000856 |
|--|-----------------------------|-----|------------|-----------------|-----------|-------------------------------------------------------------------------------------------------------------------------------------------------------------------------|-------------------------------------------------------------------------------------------------------------------------------------------------------------------------------------------------------------------------------------------------------------------------------------------------------------------------------------------------------------------------------------------------------------------------------------------------------------------------------------------------------------|---------------------------------------------|-----------------------|--------|--------------|-------------|
|  |                             |     |            |                 | Prepared: | FC                                                                                                                                                                      |                                                                                                                                                                                                                                                                                                                                                                                                                                                                                                             |                                             |                       | Rev    | 1            | Datum:      |
|  |                             | 1   | 10/07/2019 | FC First Issue. | Checked:  | CIECKED. KC 2018. W bittan crown and Oceanwise, 2018. An ignos reserved. Eldende No. Emil@Endo 1990 100. Not to be used for navigation. Service Layer Credits. Sources. | Plaice Spawning and Nursery Grounds                                                                                                                                                                                                                                                                                                                                                                                                                                                                         | Date                                        | 10/07/19              |        |              |             |
|  |                             | Rev | Date       | By Comment      | Approved: | PP                                                                                                                                                                      | This map has been produced to the latest known information at the time of issue, and has been produced for your information only.<br>Prove the stand with the SPR Other GIS team to ensure the content is all current before using the information contained on this map.<br>To the fullest extent permitted by law, we accept no responsibility or labelity or labelity informations, then the information contained to the map and shall not be labele for any posses caused by such errors or omissions. | (Coull et al., 1998 and Ellis et al., 2010) | Figure                | 10.5   | Zone 31N     |             |